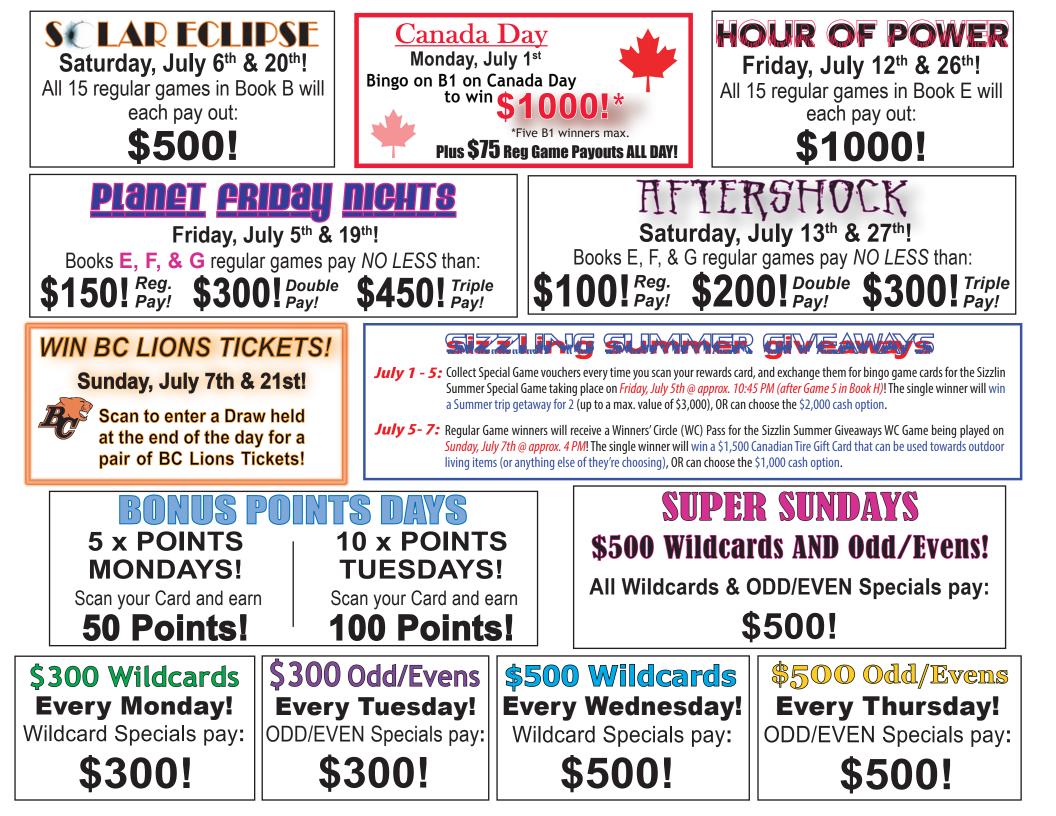

| <b>* JULY CALENDAR OF EVENTS</b>                                  |                                                                            |                                                       |                          |                                          |                                                                                     |                       |
|-------------------------------------------------------------------|----------------------------------------------------------------------------|-------------------------------------------------------|--------------------------|------------------------------------------|-------------------------------------------------------------------------------------|-----------------------|
| SUNDAY                                                            | MONDAY                                                                     | TUESDAY                                               | WEDNESDAY                | THURSDAY                                 | FRIDAY                                                                              | SATURDAY              |
| Like us on<br>Facebook!                                           | 1<br>Bingo Canada Day<br>on B1 for<br>\$1,000!<br>S75<br>Day Day Day out o | <sup>2</sup> \$300<br>Odd/Evens<br><b>10 x POINTS</b> | 3 \$500<br>Wildcards     | 4<br>\$500<br>Odd/Evens                  | 5 planet<br>Priday<br>niphts<br>Sizzlin Summer<br>Special Game<br>@ approx 10:45 PM | 6<br>SCLAR<br>ECLIPSE |
| <b>7</b> WC Game @                                                | Reg Game Payouts<br>8                                                      | 9                                                     | <b>GIVEAWAYS</b> —<br>10 | 11                                       | 12                                                                                  | 13                    |
| approx 4 PM<br>\$500 Wildcards<br>& Odd/Evens<br>Win<br>TICKETS   | \$300<br>Wildcards<br>5 x POINTS                                           | \$300<br>Odd/Evens<br>10 x POINTS                     | \$500<br>Wildcards       | \$500<br>Odd/Evens                       | HOLIR OF<br>POWER                                                                   | HFTER<br>SHOCK        |
| 14                                                                | 15                                                                         | 16                                                    | 17                       | 18                                       | 19                                                                                  | 20                    |
| \$500 Wildcards<br>& Odd/Evens                                    | \$300<br>Wildcards<br><b>5 x POINTS</b>                                    | \$300<br>Odd/Evens<br><b>10 x POINTS</b>              | \$500<br>Wildcards       | \$500<br>Odd/Evens                       | <u>planet</u><br><u>frīday</u><br>nīģhts                                            | SCLAR<br>ECLIPSE      |
| 21                                                                | 22                                                                         | 23                                                    | 24                       | 25                                       | 26                                                                                  | 27                    |
| WIN<br>TICKETS<br>\$500 Wildcards<br>& Odd/Evens                  | \$300<br>Wildcards<br><b>5 x POINTS</b>                                    | \$300<br>Odd/Evens<br><b>10 x POINTS</b>              | \$500<br>Wildcards       | \$500<br>Odd/Evens                       | HOLIR OF<br>POWER                                                                   | HFTER<br>SHOCK        |
| 28                                                                | 29                                                                         | 30                                                    | 31                       | ana                                      | power player                                                                        |                       |
| \$500 Wildcards<br>& Odd/Evens                                    | \$300<br>Wildcards<br><b>5 x POINTS</b>                                    | \$300<br>Odd/Evens<br><b>10 x POINTS</b>              | \$500<br>Wildcards       | <b>BINGO</b><br><b>\$100,000 JAGKPOT</b> | Refer a friend and rec<br>power player<br>PLANET CLUB<br>900                        |                       |
| PLEASE SEE BACK OF CALENDAR FOR PROMOTION DETAILS                 |                                                                            |                                                       |                          |                                          |                                                                                     |                       |
| <b>bele</b> Know your limit, play within it. <b>GameSense 19+</b> |                                                                            |                                                       |                          |                                          |                                                                                     |                       |